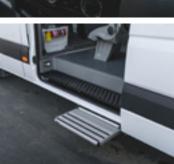

## **12 SEATER MINIBUS | VEHICLE SPECIFICATIONS**

| Capacity              | 12                                                                                       |
|-----------------------|------------------------------------------------------------------------------------------|
| Engine specifications | 7G Tronic Plus                                                                           |
| Transmission          | 7-speed automatic transmission                                                           |
| Safety                | 12 seatbelts, SRS driver and front passenger front airbags, vehicle stability management |
| Radio/CD              | Steering wheel mounted audio controls                                                    |
| Electric Windows      | Yes, cab only                                                                            |
| Central Locking       | Yes                                                                                      |
| Heating               | Cab only                                                                                 |
| Air-conditioning      | Yes                                                                                      |
| Warranty              | Remainder of Mercedes-Benz Guarantee                                                     |
| Extras                | Automatic step when sliding side door opens<br>Large rear luggage compartment            |