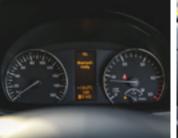

## **FEATURES**

- Hill start assist
- Vehicle stability management
- Hands free bluetooth
- Cruise control on steering wheel

## **12 SEATER MINIBUS | VEHICLE SPECIFICATIONS**

| Capacity              | 12                                                                                       |
|-----------------------|------------------------------------------------------------------------------------------|
| Engine specifications | 7G Tronic Plus                                                                           |
| Transmission          | 7-speed automatic transmission                                                           |
| Safety                | 12 seatbelts, SRS driver and front passenger front airbags, vehicle stability management |
| Radio/CD              | Steering wheel mounted audio controls                                                    |
| Electric Windows      | Yes, cab only                                                                            |
| Central Locking       | Yes                                                                                      |
| Heating               | Cab only                                                                                 |
| Air-conditioning      | Yes                                                                                      |
| Warranty              | Remainder of Mercedes-Benz Guarantee                                                     |
| Extras                | Automatic step when sliding side door opens<br>Large rear luggage compartment            |