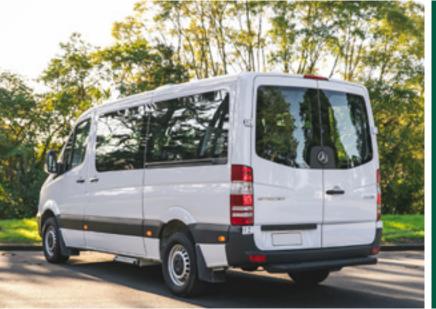

# **12 SEATER MINIBUS**

Travel in style, with design and build of Mercedes–Benz minibuses – enable safety, comfort and passenger satisfaction.

## **12 SEATER MINIBUS | VEHICLE SPECIFICATIONS**

| Capacity              | 12                                                                                       |
|-----------------------|------------------------------------------------------------------------------------------|
| Engine specifications | 7G Tronic Plus                                                                           |
| Transmission          | 7-speed automatic transmission                                                           |
| Safety                | 12 seatbelts, SRS driver and front passenger front airbags, vehicle stability management |
| Radio/CD              | Steering wheel mounted audio controls                                                    |
| Electric Windows      | Yes, cab only                                                                            |
| Central Locking       | Yes                                                                                      |
| Heating               | Cab only                                                                                 |
| Air-conditioning      | Yes                                                                                      |
| Warranty              | Remainder of Mercedes-Benz Guarantee                                                     |
| Extras                | Automatic step when sliding side door opens<br>Large rear luggage compartment            |