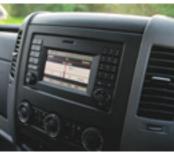

## **12 SEATER MINIBUS | VEHICLE SPECIFICATIONS**

| Capacity              | 12                                                                                       |
|-----------------------|------------------------------------------------------------------------------------------|
| Engine specifications | 7G Tronic Plus                                                                           |
| Transmission          | 7-speed automatic transmission                                                           |
| Safety                | 12 seatbelts, SRS driver and front passenger front airbags, vehicle stability management |
| Radio/CD              | Steering wheel mounted audio controls                                                    |
| Electric Windows      | Yes, cab only                                                                            |
| Central Locking       | Yes                                                                                      |
| Heating               | Cab only                                                                                 |
| Air-conditioning      | Yes                                                                                      |
| Warranty              | Remainder of Mercedes-Benz Guarantee                                                     |
| Extras                | Automatic step when sliding side door opens<br>Large rear luggage compartment            |