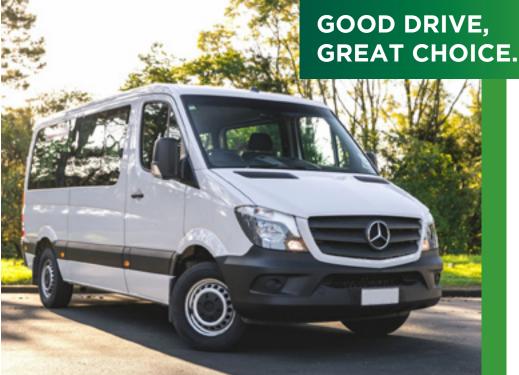

# **12 SEATER MINIBUS**

Travel in style, with design and build of Mercedes–Benz minibuses – enable safety, comfort and passenger satisfaction.

## **12 SEATER MINIBUS | VEHICLE SPECIFICATIONS**

| Capacity              | 12                                                                                       |
|-----------------------|------------------------------------------------------------------------------------------|
| Engine specifications | 7G Tronic Plus                                                                           |
| Transmission          | 7-speed automatic transmission                                                           |
| Safety                | 12 seatbelts, SRS driver and front passenger front airbags, vehicle stability management |
| Radio/CD              | Steering wheel mounted audio controls                                                    |
| Electric Windows      | Yes, cab only                                                                            |
| Central Locking       | Yes                                                                                      |
| Heating               | Cab only                                                                                 |
| Air-conditioning      | Yes                                                                                      |
| Warranty              | Remainder of Mercedes-Benz Guarantee                                                     |
| Extras                | Automatic step when sliding side door opens<br>Large rear luggage compartment            |