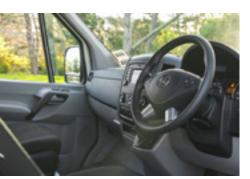

## **FEATURES**

- Hill start assist
- Vehicle stability management
- Hands free bluetooth
- Cruise control on steering wheel

## **12 SEATER MINIBUS | VEHICLE SPECIFICATIONS**

| Capacity              | 12                                                                                       |
|-----------------------|------------------------------------------------------------------------------------------|
| Engine specifications | 7G Tronic Plus                                                                           |
| Transmission          | 7-speed automatic transmission                                                           |
| Safety                | 12 seatbelts, SRS driver and front passenger front airbags, vehicle stability management |
| Radio/CD              | Steering wheel mounted audio controls                                                    |
| Electric Windows      | Yes, cab only                                                                            |
| Central Locking       | Yes                                                                                      |
| Heating               | Cab only                                                                                 |
| Air-conditioning      | Yes                                                                                      |
| Warranty              | Remainder of Mercedes-Benz Guarantee                                                     |
| Extras                | Automatic step when sliding side door opens<br>Large rear luggage compartment            |