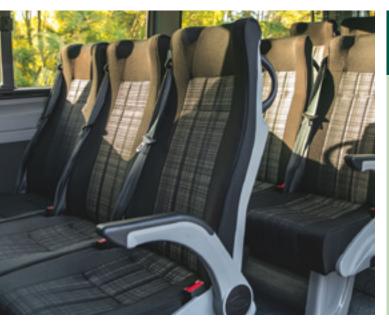

## **12 SEATER MINIBUS | VEHICLE SPECIFICATIONS**

| Capacity              | 12                                                                                       |
|-----------------------|------------------------------------------------------------------------------------------|
| Engine specifications | 7G Tronic Plus                                                                           |
| Transmission          | 7-speed automatic transmission                                                           |
| Safety                | 12 seatbelts, SRS driver and front passenger front airbags, vehicle stability management |
| Radio/CD              | Steering wheel mounted audio controls                                                    |
| Electric Windows      | Yes, cab only                                                                            |
| Central Locking       | Yes                                                                                      |
| Heating               | Cab only                                                                                 |
| Air-conditioning      | Yes                                                                                      |
| Warranty              | Remainder of Mercedes-Benz Guarantee                                                     |
| Extras                | Automatic step when sliding side door opens<br>Large rear luggage compartment            |