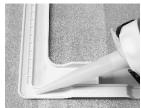

#### Additionally required for installation (not included in delivery)

Sealant for installing the Adapter frame to the roof of the vehicle: We recommend to use a 10mm - 12mm diameter round elastic sealant adhesive.

### Installation

Please clean the frames carefully before mounting the sealant.

Follow the instructions of the sealant manufacturer.

Fit the Adapter frame to the outside of the roof aperture onto a bed of sealant.