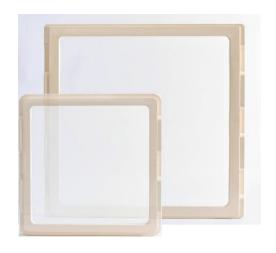

#### **Technical data:**

Aperture size
2828ARW
4040ARW
280 x 280 mm
400 x 400 mm

Corner radius
12 mm

Height over roof
7 mm

Material
Compatible with
Fiat Ducato
Citroën Jumper
Peugeot Boxer

## Included with delivery

1x Adaper frame