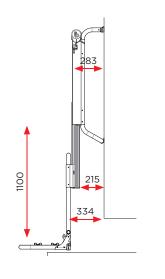

# **Dimensions**

FRONT

SIDE

BIKE LIFT STANDARD BIKE LIFT RAIL

BIKE LIFT SHORT BIKE LIFT SHORT RAIL