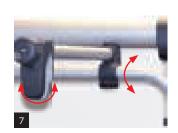

# Sturdy and simple platform locking

The new, smart platform locking system prevents it from moving up during driving.