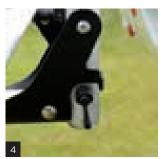

# Double safety against unwanted lowering while driving

The Bike Lift is standard supplied with a manual circuit breaker and an axle for mechanical locking.