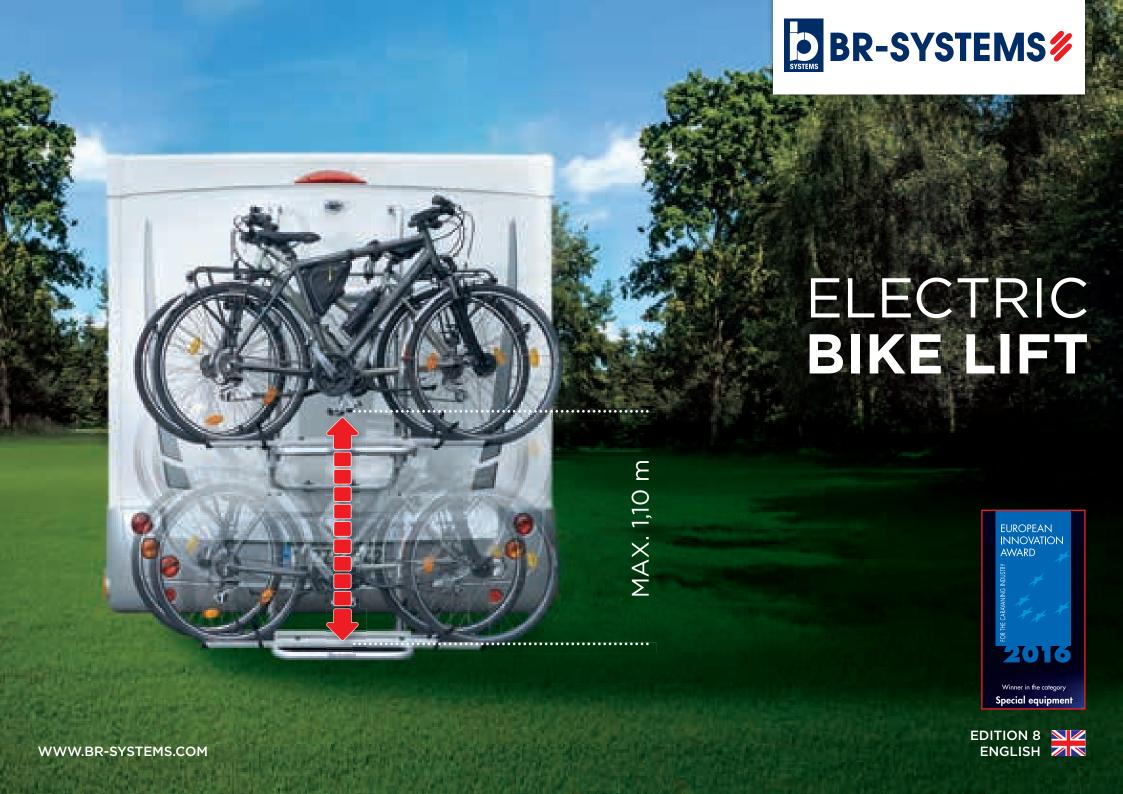

# **BIKE LIFT**

# Get the most from your mobility and freedom with the electric bike lift

The patented 'Bike Lift' is the smartest and most innovative bike-carrier on the market. Planning to hit the road in your motorhome? Witness the perfect solution for bringing along your bikes and taking them anywhere you want!

- $m{\psi}$  Thanks to an **integrated 12V motor with switch,** the platform of the Bike Lift can bridge a 110cm height distance.
- lambda Consequently, **the platform can be lowered to ground level** on the majority of vehicles it is mounted on.
- This eliminates the need for you to lift the bikes yourself. Plus it is far more comfortable to find the perfect setting for your bikes when they are closer to the ground.
- The maximum load is 60kg, making it perfectly suitable for 3 classic bikes or 2 E-bikes.