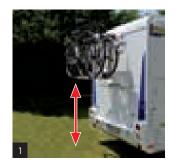

#### Allows for higher mounting on vehicle

Some vehicles require the bike-carrier to be mounted higher up, which makes loading and unloading more difficult. The Bike Lift's fully automated platform lowering capability offers the perfect solution.

# **Dimensions**

FRONT

SIDE

BIKE LIFT STANDARD BIKE LIFT RAIL

BIKE LIFT SHORT BIKE LIFT SHORT RAIL