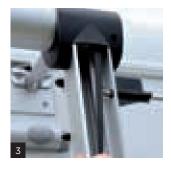

#### Allows for higher mounting on vehicle

Some vehicles require the bike-carrier to be mounted higher up, which makes loading and unloading more difficult. The Bike Lift's fully automated platform lowering capability offers the perfect solution.

#### Easily adjust the end positions of the 12V motor

Adapt the Bike Lift to your motorhome: you can easily adjust the end position of the motor to reflect the mounting height of the Bike Lift.