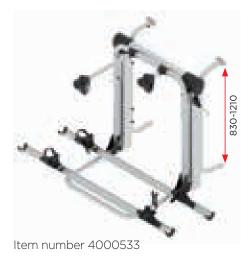

# **BIKE LIFT SHORT**

#### Item number 4000532

# **Dimensions**

FRONT

SIDE

BIKE LIFT STANDARD BIKE LIFT RAIL

BIKE LIFT SHORT BIKE LIFT SHORT RAIL