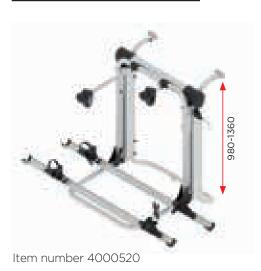

ad in your motorhome? Witness the perfect solution for bringing along your bikes and taking them anywhere you want!

- $m{\psi}$  Thanks to an **integrated 12V motor with switch,** the platform of the Bike Lift can bridge a 110cm height distance.
- lambda Consequently, **the platform can be lowered to ground level** on the majority of vehicles it is mounted on.
- This eliminates the need for you to lift the bikes yourself. Plus it is far more comfortable to find the perfect setting for your bikes when they are closer to the ground.
- The maximum load is 60kg, making it perfectly suitable for 3 classic bikes or 2 E-bikes.

### **Product video**

Curious for more? Scan the QR code to view the product video on your smartphone or go to www.br-systems.com



# **Models**

# BIKE LIFT STANDARD



# **BIKE LIFT RAIL**



# **BIKE LIFT SHORT**



#### Item number 4000532

# **BIKE LIFT SHORT RAIL**



# **Characteristics**



#### Allows for higher mounting on vehicle

Some vehicles require the bike-carrier to be mounted higher up, which makes loading and unloading more difficult. The Bike Lift's fully automated platform lowering capability offers the perfect solution.



#### Easily adjust the end positions of the 12V motor

Adapt the Bike Lift to your motorhome: you can easily adjust the end position of the motor to reflect the mounting height of the Bike Lift.





# Double safety against unwanted lowering while driving

The Bike Lift is standard supplied with a manual circuit breaker and an axle for mechanical locking.



### Extra safety while driving

When there are no bikes