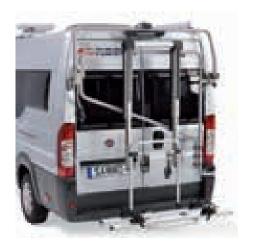

# Are you looking for a solution for your panel van?

The company Sawiko uses the Bike Lift from BR-SYSTEMS for their Futuro E-Lift. A bike carrier mounted on the doorhinges which enables access to the interior of the panel van, even when loaded. Of course this bike carrier also benefits from all the advantages described earlier.