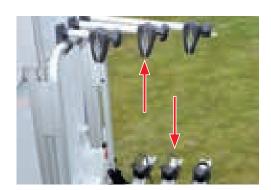

#### Moveable bike holders

The bike holders are adjustable from left to right and up and down. The bike holders are even lockable (standard for longest bike holder, optional for others).

#### Adjustable wheel holders

You can easily choose the position of the wheel holders and then fasten the bikes securely with the user-friendly wheel straps.