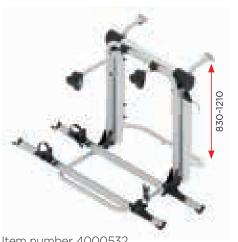

n for bringing along your bikes and taking them anywhere you want!

- $m{\psi}$  Thanks to an **integrated 12V motor with switch,** the platform of the Bike Lift can bridge a 110cm height distance.
- lambda Consequently, **the platform can be lowered to ground level** on the majority of vehicles it is mounted on.
- This eliminates the need for you to lift the bikes yourself. Plus it is far more comfortable to find the perfect setting for your bikes when they are closer to the ground.
- The maximum load is 60kg, making it perfectly suitable for 3 classic bikes or 2 E-bikes.

### **Product video**

Curious for more? Scan the QR code to view the product video on your smartphone or go to www.br-systems.com



# **Models**

# BIKE LIFT STANDARD



# **BIKE LIFT RAIL**



# **BIKE LIFT SHORT**



#### Item number 4000532

# **BIKE LIFT SHORT RAIL**



# **Characteristics**



#### Allows for higher mounting on vehicle

Some vehicles require the bike-carrier to be mounted higher up, which makes loading and unloading more difficult. The Bike Lift's fully automated platform lowering capability offers the perfect solution.



#### Easily adjust the end positions of the 12V motor

Adapt the Bike Lift to your motorhome: you can easily adjust the end position of the motor to reflect the mounting height of the Bike Lift.





# Double safety against unwanted lowering while driving

The Bike Lift is standard supplied with a manual circuit breaker and an axle for mechanical locking.



### Extra safety while driving

When there are no bikes on the Bike Lift, the platform can be folded easi