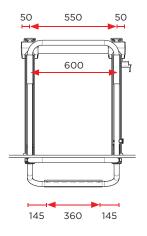

# **Dimensions**

FRONT

SIDE

BIKE LIFT STANDARD BIKE LIFT RAIL

BIKE LIFT SHORT BIKE LIFT SHORT RAIL