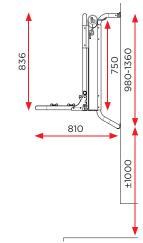

# **Dimensions**

FRONT

SIDE

BIKE LIFT STANDARD BIKE LIFT RAIL

BIKE LIFT SHORT BIKE LIFT SHORT RAIL