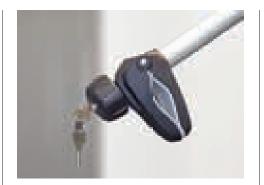

# Double safety against unwanted lowering while driving

The Bike Lift is standard supplied with a manual circuit breaker and an axle for mechanical locking.

#### Manual override system

The crank, supplied as tandard, allows the Bike Lift to remain fully operational, even in the event of a power outage.