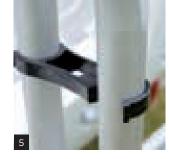

#### Moveable bike holders

The bike holders are adjustable from left to right and up and down. The bike holders are even lockable (standard for longest bike holder, optional for others).

#### Adjustable wheel holders

You can easily choose the position of the wheel holders and then fasten the bikes securely with the user-friendly wheel straps.