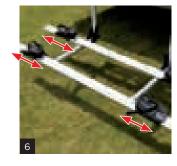

# Sturdy and simple platform locking

The new, smart platform locking system prevents it from moving up during driving.