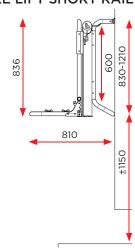

# **Dimensions**

FRONT

SIDE

BIKE LIFT STANDARD BIKE LIFT RAIL

BIKE LIFT SHORT BIKE LIFT SHORT RAIL