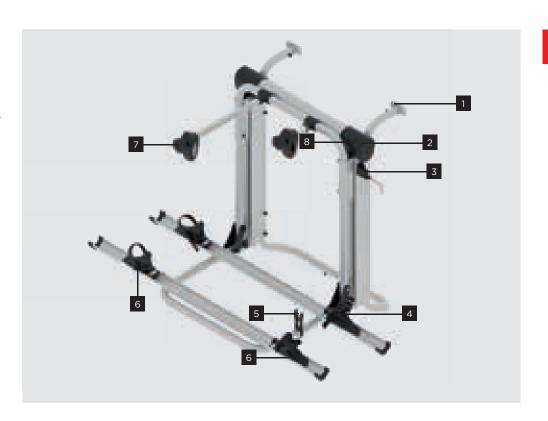

#### Moveable bike holders

The bike holders are adjustable from left to right and up and down. The bike holders are even lockable (standard for longest bike holder, optional for others).

# Sturdy and simple platform locking

The new, smart platform locking system prevents it from moving up during driving.

#### Adjustable wheel holders

You can easily choose the position of the wheel holders and then fasten the bikes securely with the user-friendly wheel straps.

#### Manual override system

The crank, supplied as tandard, allows the Bike Lift to remain fully operational, even in the event of a power outage.