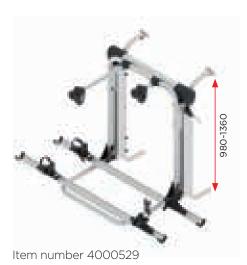

tness the perfect solution for bringing along your bikes and taking them anywhere you want!

- $m{\psi}$  Thanks to an **integrated 12V motor with switch,** the platform of the Bike Lift can bridge a 110cm height distance.
- lambda Consequently, **the platform can be lowered to ground level** on the majority of vehicles it is mounted on.
- This eliminates the need for you to lift the bikes yourself. Plus it is far more comfortable to find the perfect setting for your bikes when they are closer to the ground.
- The maximum load is 60kg, making it perfectly suitable for 3 classic bikes or 2 E-bikes.

### **Product video**

Curious for more? Scan the QR code to view the product video on your smartphone or go to www.br-systems.com



# **Models**

# BIKE LIFT STANDARD



# **BIKE LIFT RAIL**



# **BIKE LIFT SHORT**



#### Item number 4000532

# **BIKE LIFT SHORT RAIL**



# **Characteristics**



#### Allows for higher mounting on vehicle

Some vehicles require the bike-carrier to be mounted higher up, which makes loading and unloading more difficult. The Bike Lift's fully automated platform lowering capability offers the perfect solution.



#### Easily adjust the end positions of the 12V motor

Adapt the Bike Lift to your motorhome: you can easily adjust the end position of the motor to reflect the mounting height of the Bike Lift.





# Double safety against unwanted lowering while driving

The Bike Lift is standard supplied with a manual circuit breaker and an axle for mechanical locking.



### Extra safety while driving

When there are no bikes on the Bike Lift, the pl