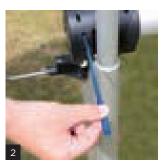

#### Easily adjust the end positions of the 12V motor

Adapt the Bike Lift to your motorhome: you can easily adjust the end position of the motor to reflect the mounting height of the Bike Lift.

#### Manual override system

The crank, supplied as tandard, allows the Bike Lift to remain fully operational, even in the event of a power outage.